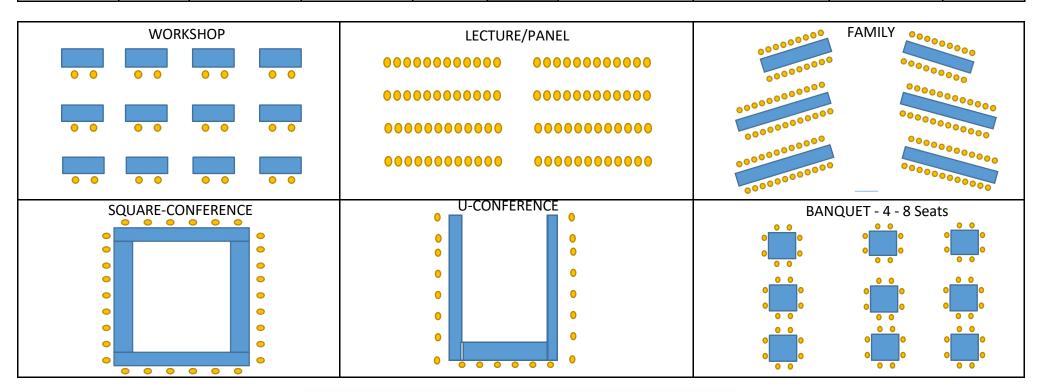

## **International House Room Reservation Spec Sheet**

| Room                                           | Room<br>Number | Standard Setup | Meeting Capacity<br>(Workshop) | Meeting<br>Capacity<br>(Lecture) | Meeting<br>Capacity<br>(Family) | Meeting Capacity<br>(Square-Conference) | Meeting Capacity<br>(U-Conference) | Meeting Capacity<br>(I-Conference) | Meeting<br>Capacity<br>(Banquet) |
|------------------------------------------------|----------------|----------------|--------------------------------|----------------------------------|---------------------------------|-----------------------------------------|------------------------------------|------------------------------------|----------------------------------|
| Great Room                                     | 100            | Workshop       | 40                             | 180                              | 120                             | 40                                      | 30                                 | 20                                 | 88                               |
| Board Room<br>(only available<br>to CGE staff) | 112            | I-Conference   | NA                             | NA                               | NA                              | NA                                      | NA                                 | 12                                 | NA                               |
| Conference<br>Room                             | 206            | I-Conference   | NA                             | NA                               | NA                              | NA                                      | NA                                 | 14                                 | NA                               |
| Community<br>Room                              | 211            | Banquet        | 20                             | 34                               | NA                              | 20                                      | 16                                 | 14                                 | 20                               |